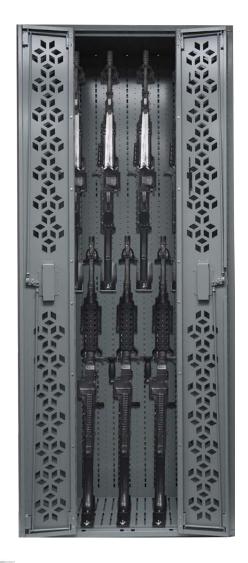

Combat NSN Weapon Racks are fully customizable to meet any of your storage needs. Our goal is to deliver a turnkey armory solution to give full-modularity to arms rooms.

- Welded Cabinet Construction
- ✓ Fully-Slotted Reinforced Back Panel
- 4-Corner Leveling Feet on Rack Base
- Anchor Holes for Attaching to Facility
- ✓ Pre-Punched to Bolt Side-to-Side + Back-to-Back
- ✓ 8 Standard Color Options
- TACOM CERTIFIED

  [Rack meets & exceeds AR 190-11 & OPNAVINST 5530.13C]

HEIGHT: 85" WIDTH: 36" DEPTH: 15"

**Machine Guns** 

Including: M240/M249 SAW (+ spare barrel bags)

6

**Machine Guns** 

Including: M249 SAW (+ spare barrel bags)