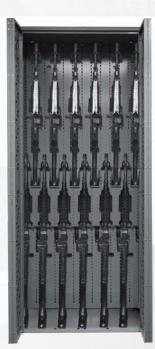

## NSN: CWR15

NSN: 1095-01-612-1962

**10-POINT LOCKING SYSTEM** 

| WEAPON CONFIGURATIONS | M240 | M249 SAW |
|-----------------------|------|----------|
| CWR14                 | 6    | 6        |
| CWR15                 | 6    | 6        |

**Machine Guns** 

Including: M240/M249 SAW (+ spare barrel bags)

6

**Machine Guns** 

Including: M249 SAW (+ spare barrel bags)