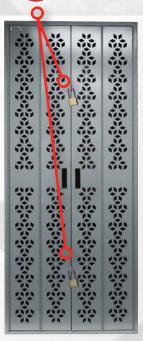

## **CWR14: 9-POINT LOCKING SYSTEM**

(8) Internal Lock Rods that secure the reverse bi-folding doors to the interior frame with (1) pad-lock hasp on the door

## **CWR15: 10-POINT LOCKING SYSTEM**

(8) Internal Lock Rods that secure the reverse bi-folding doors to the interior frame with (2) pad-lock hasps on the door

REVERSE BI-FOLDING DOORS

4-Piece doors that fold in-half to rack-front to allow for more access + space