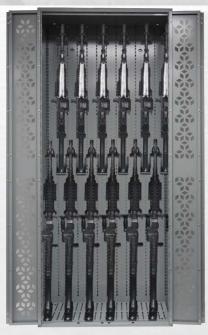

Combat NSN Weapon Racks are fully customizable to meet any of your storage needs. Our goal is to deliver a turnkey armory solution to give full-modularity to arms rooms.

- Welded Cabinet Construction
- ✓ Fully-Slotted Reinforced Back Panel
- 4-Corner Leveling Feet on Rack Base
- Anchor Holes for Attaching to Facility
- ✓ Pre-Punched to Bolt Side-to-Side + Back-to-Back
- ✓ 8 Standard Color Options
- TACOM CERTIFIED

  [Rack meets & exceeds AR 190-11 & OPNAVINST 5530.13C]

HEIGHT: 85" WIDTH: 36" DEPTH: 15"

## **CWR14: 9-POINT LOCKING SYSTEM**

(8) Internal Lock Rods that secure the reverse bi-folding doors to the interior frame with (1) pad-lock hasp on the door

## **CWR15: 10-POINT LOCKING SYSTEM**

(8) Internal Lock Rods that secure the reverse bi-folding doors to the interior frame with (2) pad-lock hasps on the door

REVERSE BI-FOLDING DOORS

4-Piece doors that fold in-half to rack-front to allow for more access + space

**Machine Guns** 

Including: M240/M249 SAW (+ spare barrel bags)

6

**Machine Guns** 

Including: M249 SAW (+ spare barrel bags)