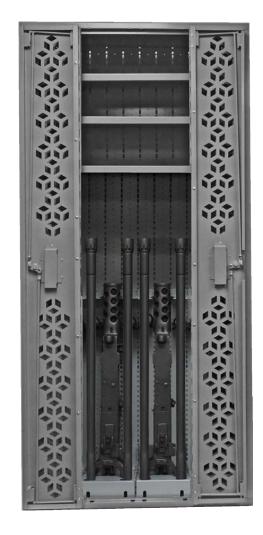

  (Rack meets & exceeds AR 190-11 & OPNAVINST 5530.13C)

HEIGHT: 76" WIDTH: 42" DEPTH: 15"

CWR35: 9-POINT LOCKING SYSTEM

(8) Internal Lock Rods that secure the reverse bi-folding doors to the interior frame with (1) pad-lock hasp on the door

REVERSE BI-FOLDING DOORS

4-Piece doors that fold in-half to rack-front to allow for more access + space

## **NSN: CWR35**

NSN: 1095-01-620-5605

| WEAPON CONFIGURATIONS | M2 | MK19 | M240/M249 SAW | SHELVING |
|-----------------------|----|------|---------------|----------|
| CWR35                 | 4  | 4    | 1             | 3        |

## ANY COMBINATION OF (4) M2 & MK19

4

Machine Guns Including:

M2 with (8) Spare Barrels

4

Machine Guns Including: MK19 +

Medium Machine Guns

Including: M240/M249 SAW

Shelves
Adjustable Shelving
for optics, ammo and more