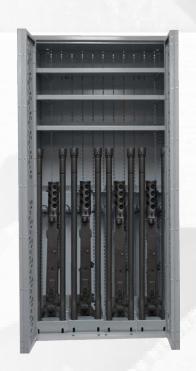

## **NSN: CWR35**

NSN: 1095-01-620-5605

| WEAPON CONFIGURATIONS | M2 | MK19 | M240/M249 SAW | SHELVING |
|-----------------------|----|------|---------------|----------|
| CWR35                 | 4  | 4    | 1             | 3        |

## ANY COMBINATION OF (4) M2 & MK19

4

Machine Guns Including:

M2 with (8) Spare Barrels

4

Machine Guns Including: MK19 +

Medium Machine Guns

Including: M240/M249 SAW

Shelves
Adjustable Shelving
for optics, ammo and more