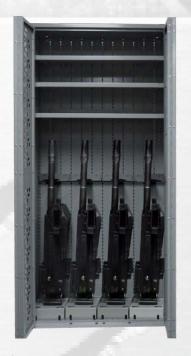

## **NSN: CWR35**

NSN: 1095-01-620-5605

| WEAPON CONFIGURATIONS | M2 | MK19 | M240/M249 SAW | SHELVING |
|-----------------------|----|------|---------------|----------|
| CWR35                 | 4  | 4    | 1             | 3        |

## ANY COMBINATION OF (4) M2 & MK19

4

Machine Guns Including:

M2 with (8) Spare Barrels

4

Machine Guns Including: MK19 +

Medium Machine Guns

Including: M240/M249 SAW

Shelves
Adjustable Shelving
for optics, ammo and more