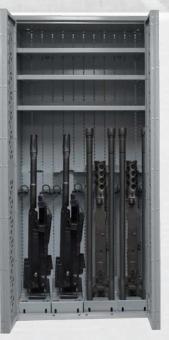

  (Rack meets & exceeds AR 190-11 & OPNAVINST 5530.13C)

HEIGHT: 76" WIDTH: 42" DEPTH: 15"

CWR35: 9-POINT LOCKING SYSTEM

(8) Internal Lock Rods that secure the reverse bi-folding doors to the interior frame with (1) pad-lock hasp on the door

REVERSE BI-FOLDING DOORS

4-Piece doors that fold in-half to rack-front to allow for more access + space

## **NSN: CWR35**

NSN: 1095-01-620-5605

| WEAPON CONFIGURATIONS | M2 | MK19 | M240/M249 SAW | SHELVING |
|-----------------------|----|------|---------------|----------|
| CWR35                 | 4  | 4    | 1             | 3        |

## ANY COMBINATION OF (4) M2 & MK19

4

Machine Guns Including:

M2 with (8) Spare Barrels

4

Machine Guns Including: MK19 +

Medium Machine Guns

Including: M240/M249 SAW

Shelves
Adjustable Shelving
for optics, ammo and more