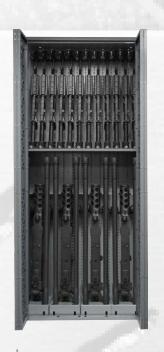

## **NSN: CWR37**

NSN: 1095-01-620-5764

| WEAPON CONFIGURATIONS | M2 | MK19 | M240 / M249 SAW | M4 |
|-----------------------|----|------|-----------------|----|
| CWR37                 | 4  | 4    | 1               | 14 |

ANY COMBINATION OF (4) M2 & MK19

4

Large Machine Guns

Including:

M2 with (8) Spare Barrels

4

Machine Guns Including:

MK19

1

**Medium Machine Guns** 

Including: M240/M249 SAW 14

**Assorted Rifles** 

Including: M4
[+ top/bottom-mounted optics]

<sup>\*</sup> Side-Mounted Optics reduce capacity by half