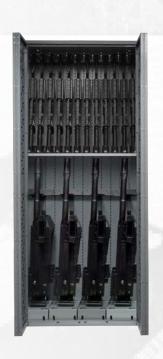

## **NSN: CWR37**

NSN: 1095-01-620-5764

| WEAPON CONFIGURATIONS | M2 | MK19 | M240 / M249 SAW | M4 |
|-----------------------|----|------|-----------------|----|
| CWR37                 | 4  | 4    | 1               | 14 |

ANY COMBINATION OF (4) M2 & MK19

4

Large Machine Guns

Including:

M2 with (8) Spare Barrels

4

Machine Guns Including:

MK19

1

**Medium Machine Guns** 

Including: M240/M249 SAW 14

**Assorted Rifles** 

Including: M4
[+ top/bottom-mounted optics]

<sup>\*</sup> Side-Mounted Optics reduce capacity by half