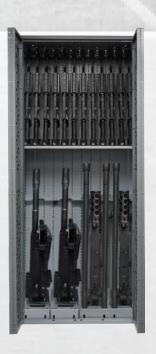

HEIGHT: 85" WIDTH: 42" DEPTH: 15"

CWR37: 9-POINT LOCKING SYSTEM

(8) Internal Lock Rods that secure the

(8) Internal Lock Rods that secure the reverse bi-folding doors to the interior frame with (1) pad-lock hasp on the door

**REVERSE BI-FOLDING DOORS** 

4-Piece doors that fold in-half to rack-front to allow for more access + space

## **NSN: CWR37**

NSN: 1095-01-620-5764

| WEAPON CONFIGURATIONS | M2 | MK19 | M240 / M249 SAW | M4 |
|-----------------------|----|------|-----------------|----|
| CWR37                 | 4  | 4    | 1               | 14 |