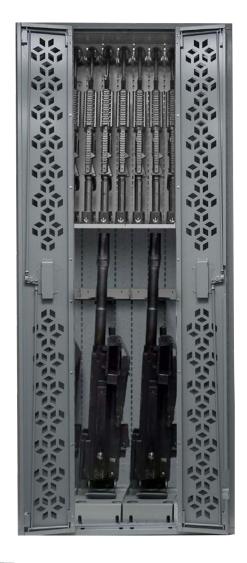

HEIGHT: 85" WIDTH: 42" DEPTH: 15"

CWR37: 9-POINT LOCKING SYSTEM

(8) Internal Lock Rods that secure the

(8) Internal Lock Rods that secure the reverse bi-folding doors to the interior frame with (1) pad-lock hasp on the door

**REVERSE BI-FOLDING DOORS** 

4-Piece doors that fold in-half to rack-front to allow for more access + space

## **NSN: CWR37**

NSN: 1095-01-620-5764

| WEAPON CONFIGURATIONS | M2 | MK19 | M240 / M249 SAW | M4 |
|-----------------------|----|------|-----------------|----|
| CWR37                 | 4  | 4    | 1               | 14 |

ANY COMBINATION OF (4) M2 & MK19

4

Large Machine Guns

Including:

M2 with (8) Spare Barrels

4

Machine Guns Including:

MK19

1

**Medium Machine Guns** 

Including: M240/M249 SAW 14

**Assorted Rifles** 

Including: M4
[+ top/bottom-mounted optics]

<sup>\*</sup> Side-Mounted Optics reduce capacity by half