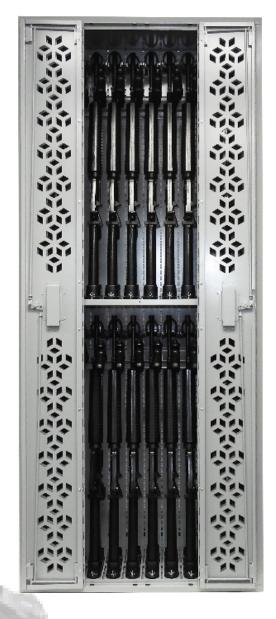

## REVERSE BI-FOLDING DOORS 4-Piece doors that fold in-half to rack-front to allow for more

to rack-front to allow for more access + space

## NSN: CWR1

NSN: 1095-01-612-1508

NSN: 1095-01-612-1502

**10-POINT LOCKING SYSTEM** 

| - | American | 2 | e Car |
|---|----------|---|-------|
|   | 70       |   |       |
|   | -        | 4 |       |

| WEAPON<br>CONFIGURATIONS | M4 | М9 | M16 | M240 | M249 SAW |
|--------------------------|----|----|-----|------|----------|
| CWR1                     | 24 | 24 | 24  | 6    | 12       |
| CWR2                     | 24 | 24 | 24  | 6    | 12       |

24

**Assorted Rifles** 

Including: M16/M4/MP5 Shotguns/AK47

(+ top/bottom-mounted optics)

12

**Light Machine Guns** 

Including: M249 SAWs M27/IAR/MK17 (+ spare barrel bags) 6

Medium Machine Guns

Including: M240/M249 + (12) M4/M9 (+ spare barrel bags) 24

**Pistols** 

Including: M9/M17 M18 MHS/P320 (on Pistol Pegs)

<sup>\*</sup> Side-Mounted Optics reduce capacity by half