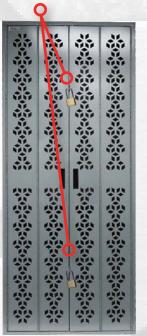

## **CWR1:** 9-POINT LOCKING SYSTEM

(8) Internal Lock Rods that secure the reverse bi-folding doors to the interior frame with (1) pad-lock hasp on the door

## **CWR2:** 10-POINT LOCKING SYSTEM

(8) Internal Lock Rods that secure the reverse bi-folding doors to the interior frame with (2) pad-lock hasps on the door