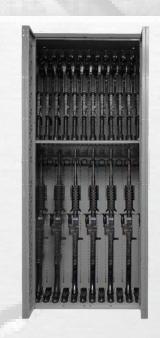

## REVERSE BI-FOLDING DOORS 4-Piece doors that fold in-half to rack-front to allow for more

to rack-front to allow for more access + space

24

**Assorted Rifles** 

Including: M16/M4/MP5 Shotguns/AK47

(+ top/bottom-mounted optics)

12

**Light Machine Guns** 

Including: M249 SAWs M27/IAR/MK17 (+ spare barrel bags) 6

Medium Machine Guns

Including: M240/M249 + (12) M4/M9 (+ spare barrel bags) 24

**Pistols** 

Including: M9/M17 M18 MHS/P320 (on Pistol Pegs)

<sup>\*</sup> Side-Mounted Optics reduce capacity by half