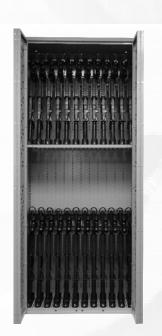

## REVERSE BI-FOLDING DOORS 4-Piece doors that fold in-half to rack-front to allow for more

to rack-front to allow for more access + space

24

**Assorted Rifles** 

Including: M16/M4/MP5 Shotguns/AK47

(+ top/bottom-mounted optics)

12

**Light Machine Guns** 

Including: M249 SAWs M27/IAR/MK17 (+ spare barrel bags) 6

Medium Machine Guns

Including: M240/M249 + (12) M4/M9 (+ spare barrel bags) 24

**Pistols** 

Including: M9/M17 M18 MHS/P320 (on Pistol Pegs)

<sup>\*</sup> Side-Mounted Optics reduce capacity by half