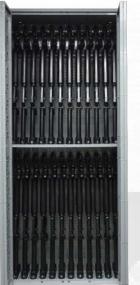

Combat NSN Weapon Racks are fully customizable to meet any of your storage needs. Our goal is to deliver a turnkey armory solution to give full-modularity to arms rooms.

✓ Fully-Slotted Reinforced Back Panel

HEIGHT: 85" WIDTH: 36" DEPTH: 15"

24

**Assorted Rifles** 

Including: M16/M4/MP5 Shotguns/AK47

(+ top/bottom-mounted optics)

12

**Light Machine Guns** 

Including: M249 SAWs M27/IAR/MK17 (+ spare barrel bags) 6

Medium Machine Guns