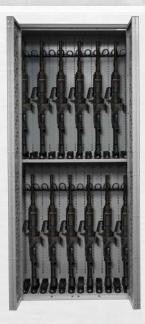

Combat NSN Weapon Racks are fully customizable to meet any of your storage needs. Our goal is to deliver a turnkey armory solution to give full-modularity to arms rooms.

✓ Fully-Slotted Reinforced Back Panel

## REVERSE BI-FOLDING DOORS 4-Piece doors that fold in-half to rack-front to allow for more

to rack-front to allow for more access + space

## NSN: CWR1

NSN: 1095-01-612-1508

NSN: 1095-01-612-1502

**10-POINT LOCKING SYSTEM** 

| - | American | 2 | e Car |
|---|----------|---|-------|
|   | 70       |   |       |
|   | -        | 4 |       |

| WEAPON<br>CONFIGURATIONS | M4 | М9 | M16 | M240 | M249 SAW |
|--------------------------|----|----|-----|------|----------|
| CWR1                     | 24 | 24 | 24  | 6    | 12       |
| CWR2                     | 24 | 24 | 24  | 6    | 12       |

24

**Assorted Rifles** 

Including: M16/M4/MP5 Shotguns/AK47

(+ top/bottom-mounted optics)

12

**Light Machine Guns** 

Including: M249 SAWs M27/IAR/MK17 (+ spare barrel bags) 6

Medium Machine Guns