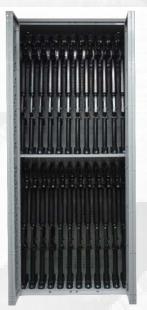

## REVERSE BI-FOLDING DOORS 4-Piece doors that fold in-half to rack-front to allow for more

to rack-front to allow for more access + space

24

**Assorted Rifles** 

Including: M16/M4/MP5 Shotguns/AK47

(+ top/bottom-mounted optics)

12

**Light Machine Guns** 

Including: M249 SAWs M27/IAR/MK17 (+ spare barrel bags) 6

Medium Machine Guns

Including: M240/M249 + (12) M4/M9 (+ spare barrel bags) 24

**Pistols** 

Including: M9/M17 M18 MHS/P320 (on Pistol Pegs)

<sup>\*</sup> Side-Mounted Optics reduce capacity by half