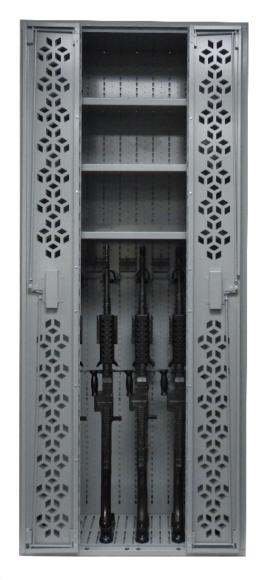

# **NSN: CWR16**

NSN: 1095-01-612-2460

NSN: 1095-01-612-2466

**10-POINT LOCKING SYSTEM** 

| WEAPON CONFIGURATIONS | M240 | M249 SAW | SHELVING |
|-----------------------|------|----------|----------|
| CWR16                 | 7    | 7        | 3        |
| CWR17                 | 7    | 7        | 3        |

## **Machine Guns**

Including:
M240/M249 SAW
[+ spare barrel bags]

3

## **Shelves**

Adjustable Shelving for optics, ammo and other detached weapon components