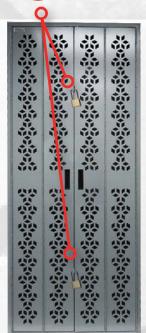

### **CWR16: 9-POINT LOCKING SYSTEM**

(8) Internal Lock Rods that secure the reverse bi-folding doors to the interior frame with (1) pad-lock hasp on the door

#### **CWR17: 10-POINT LOCKING SYSTEM**

(8) Internal Lock Rods that secure the reverse bi-folding doors to the interior frame with (2) pad-lock hasps on the door

REVERSE BI-FOLDING DOORS 4-Piece doors that fold in-half to rack-front to allow for more