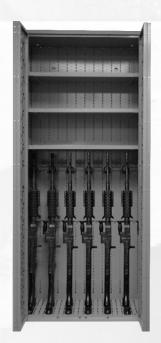

# **NSN: CWR16**

NSN: 1095-01-612-2460

NSN: 1095-01-612-2466

**10-POINT LOCKING SYSTEM** 

| WEAPON CONFIGURATIONS | M240 | M249 SAW | SHELVING |
|-----------------------|------|----------|----------|
| CWR16                 | 7    | 7        | 3        |
| CWR17                 | 7    | 7        | 3        |

## **Machine Guns**

Including:
M240/M249 SAW
[+ spare barrel bags]

3

## **Shelves**

Adjustable Shelving for optics, ammo and other detached weapon components