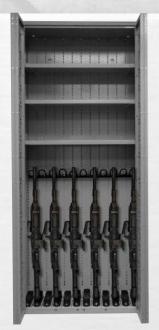

# **NSN: CWR16**

NSN: 1095-01-612-2460

NSN: 1095-01-612-2466

**10-POINT LOCKING SYSTEM** 

| WEAPON CONFIGURATIONS | M240 | M249 SAW | SHELVING |
|-----------------------|------|----------|----------|
| CWR16                 | 7    | 7        | 3        |
| CWR17                 | 7    | 7        | 3        |

7

## **Machine Guns**

Including:
M240/M249 SAW
[+ spare barrel bags]

3

## **Shelves**

Adjustable Shelving for optics, ammo and other detached weapon components