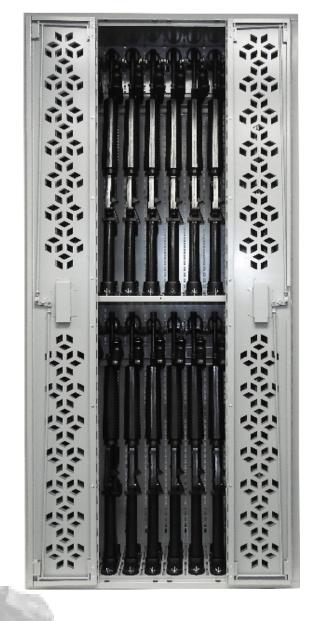

28

**Assorted Rifles** 

Including: M16/M4/MP5 Shotguns/AK47

(+ top/bottom-mounted optics)

14

**Light Machine Guns** 

Including: M249 SAWs M27/IAR/MK17 (+ spare barrel bags) 7

**Medium Machine Guns** 

Including: M240/M249 + (14) M4/M9

(+ spare barrel bags)

28

Pistols
Including:
M9/M17
M18 MHS/P320
(on Pistol Pegs)

\* Side-Mounted Optics reduce capacity by half