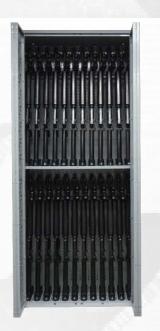

28

**Assorted Rifles** 

Including: M16/M4/MP5 Shotguns/AK47

(+ top/bottom-mounted optics)

14

**Light Machine Guns** 

Including: M249 SAWs M27/IAR/MK17 (+ spare barrel bags) 7

**Medium Machine Guns** 

Including: M240/M249 + (14) M4/M9

(+ spare barrel bags)

28

Pistols
Including:
M9/M17
M18 MHS/P320
(on Pistol Pegs)

\* Side-Mounted Optics reduce capacity by half