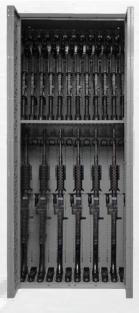

## **NSN: CWR3**

NSN: 1095-01-612-1512

9-POINT LOCKING SYSTEM

NSN: 1095-01-612-1518

**10-POINT LOCKING SYSTEM** 

| WEAPON<br>CONFIGURATIONS | M4 | M9 | M16 | M240 | M249 SAW |
|--------------------------|----|----|-----|------|----------|
| CWR3                     | 28 | 28 | 28  | 7    | 14       |
| CWR4                     | 28 | 28 | 28  | 7    | 14       |