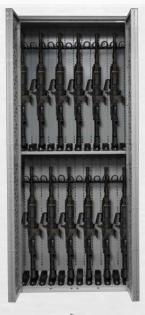

Combat NSN Weapon Racks are fully customizable to meet any of your storage needs. Our goal is to deliver a turnkey armory solution to give full-modularity to arms rooms.

- ✓ Welded Cabinet Construction
- Fully-Slotted Reinforced Back Panel
- 4-Corner Leveling Feet on Rack Base
- ✓ Anchor Holes for Attaching to Facility
- ✓ Pre-Punched to Bolt Side-to-Side + Back-to-Back
- **√** 8 Standard Color Options
- TACOM CERTIFIED
  [Rack meets & exceeds AR 190-11 & OPNAVINST 5530.13C]

HEIGHT: 85" WIDTH: 42" DEPTH: 15"

28

**Assorted Rifles** 

Including: M16/M4/MP5 Shotguns/AK47

(+ top/bottom-mounted optics)

14

**Light Machine Guns** 

Including: M249 SAWs M27/IAR/MK17 (+ spare barrel bags) 7

**Medium Machine Guns** 

Including: M240/M249 + (14) M4/M9

(+ spare barrel bags)

28

Pistols
Including:
M9/M17
M18 MHS/P320
(on Pistol Pegs)

\* Side-Mounted Optics reduce capacity by half