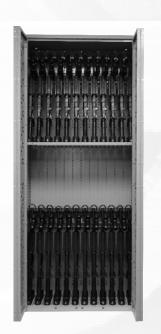

28

**Assorted Rifles** 

Including: M16/M4/MP5 Shotguns/AK47

(+ top/bottom-mounted optics)

14

**Light Machine Guns** 

Including: M249 SAWs M27/IAR/MK17 (+ spare barrel bags) 7

**Medium Machine Guns** 

Including: M240/M249 + (14) M4/M9

(+ spare barrel bags)

28

Pistols
Including:
M9/M17
M18 MHS/P320
(on Pistol Pegs)

\* Side-Mounted Optics reduce capacity by half