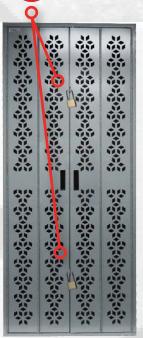

## **CWR3:** 9-POINT LOCKING SYSTEM

(8) Internal Lock Rods that secure the reverse bi-folding doors to the interior frame with (1) pad-lock hasp on the door

## **CWR4:** 10-POINT LOCKING SYSTEM

(8) Internal Lock Rods that secure the reverse bi-folding doors to the interior frame with (2) pad-lock hasps on the door

**REVERSE BI-FOLDING DOORS**4-Piece doors that fold in-half to rack-front to allow for more access + space