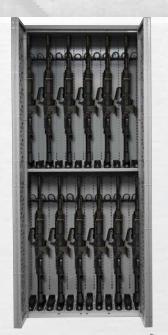

Combat NSN Weapon Racks are fully customizable to meet any of your storage needs. Our goal is to deliver a turnkey armory solution to give full-modularity to arms rooms.

- ✓ Welded Cabinet Construction
- ✓ Fully-Slotted Reinforced Back Panel
- 4-Corner Leveling Feet on Rack Base
- Anchor Holes for Attaching to Facility
- ✓ Pre-Punched to Bolt Side-to-Side + Back-to-Back
- ✓ 8 Standard Color Options
- TACOM CERTIFIED

  (Rack meets & exceeds AR 190-11 & OPNAVINST 5530.13C)

HEIGHT: 76" WIDTH: 36"

**DEPTH: 15"** 

## **CWR5**: 9-POINT LOCKING SYSTEM

(8) Internal Lock Rods that secure the reverse bi-folding doors to the interior frame with (1) pad-lock hasp on the door

## **CWR6: 10-POINT LOCKING SYSTEM**

(8) Internal Lock Rods that secure the reverse bi-folding doors to the interior frame with (2) pad-lock hasps on the door

**REVERSE BI-FOLDING DOORS**4-Piece doors that fold in-half to rack-front to allow for more access + space

## **NSN: CWR5**

NSN: 1095-01-612-1525

NSN: 1095-01-612-1531

**10-POINT LOCKING SYSTEM** 

| WEAPON CONFIGURATIONS | M4 | M16 / M4 | M249 SAW / M4 |
|-----------------------|----|----------|---------------|
| CWR5                  | 24 | 12 / 12  | 6 / 12        |
| CWR6                  | 24 | 12 / 12  | 6 / 12        |