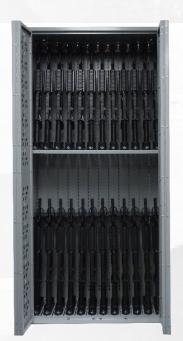

## **NSN: CWR5**

NSN: 1095-01-612-1525

NSN: 1095-01-612-1531

**10-POINT LOCKING SYSTEM** 

| WEAPON CONFIGURATIONS | M4 | M16 / M4 | M249 SAW / M4 |
|-----------------------|----|----------|---------------|
| CWR5                  | 24 | 12 / 12  | 6 / 12        |
| CWR6                  | 24 | 12 / 12  | 6 / 12        |

24

M4

(+ top/bottom-mounted optics)

12

M4

(+ top/bottom-mounted optics)

12

M16

(+top-mounted optics)

6

. . . .

**Light Machine Guns** 

M27/IAR/MK17

M4

12

Including: (+ top/bottom-mounted optics)
M249 SAWs