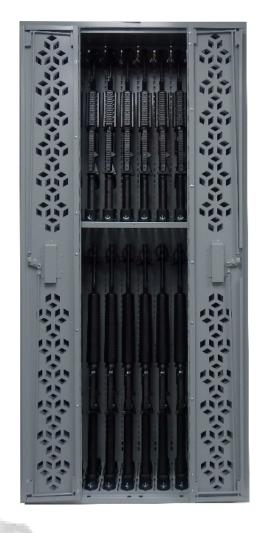

Combat NSN Weapon Racks are fully customizable to meet any of your storage needs. Our goal is to deliver a turnkey armory solution to give full-modularity to arms rooms.

- ✓ Welded Cabinet Construction
- ✓ Fully-Slotted Reinforced Back Panel
- 4-Corner Leveling Feet on Rack Base
- Anchor Holes for Attaching to Facility
- ✓ Pre-Punched to Bolt Side-to-Side + Back-to-Back
- ✓ 8 Standard Color Options
- TACOM CERTIFIED

  (Rack meets & exceeds AR 190-11 & OPNAVINST 5530.13C)

HEIGHT: 76" WIDTH: 36"

**DEPTH: 15"** 

## **NSN: CWR5**

NSN: 1095-01-612-1525

NSN: 1095-01-612-1531

**10-POINT LOCKING SYSTEM** 

| WEAPON CONFIGURATIONS | M4 | M16 / M4 | M249 SAW / M4 |
|-----------------------|----|----------|---------------|
| CWR5                  | 24 | 12 / 12  | 6 / 12        |
| CWR6                  | 24 | 12 / 12  | 6 / 12        |

24

M4

(+ top/bottom-mounted optics)

12

M4

(+ top/bottom-mounted optics)

12

M16

(+top-mounted optics)

6

. . . .

**Light Machine Guns** 

M27/IAR/MK17

M4

12

Including: (+ top/bottom-mounted optics)
M249 SAWs