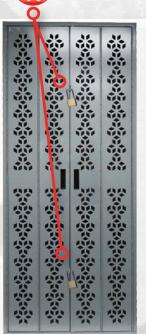

## **CWR**8-POINT LOCKING SYSTEM

(8) Internal Lock Rods that secure the reverse bi-folding doors to the interior frame with (1) pad-lock hasp on the door

## **CWR**9-POINT LOCKING SYSTEM

(8) Internal Lock Rods that secure the reverse bi-folding doors to the interior frame with (2) pad-lock hasps on the door

REVERSE BI-FOLDING DOORS
4-Piece doors that fold in-half
to rack-front to allow for more