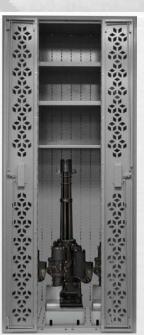

Combat NSN Weapon Racks are fully customizable to meet any of your storage needs. Our goal is to deliver a turnkey armory solution to give full-modularity to arms rooms.

- Wel
  - **Welded Cabinet Construction**
- Fully-Slotted Reinforced Back Panel
- 4-Corner Leveling Feet on Rack Base
- ✓ Anchor Holes for Attaching to Facility
- ✓ Pre-Punched to Bolt Side-to-Side + Back-to-Back
- 8 Standard Color Options
- TACOM CERTIFIED

  [Rack meets & exceeds AR 190-11 & OPNAVINST 5530.13C]

HEIGHT: 85" WIDTH: 36"

**DEPTH: 15"** 

## **NSN: CWR8**

NSN: 1095-01-612-1538

NSN: 1095-01-612-1543

| WEAPON CONFIGURATIONS | M2 | SPARE BARRELS | MK134 | SHELVING |
|-----------------------|----|---------------|-------|----------|
| CWRB                  | 4  | 8             | 3     | 3        |
| CWR9                  | 4  | 8             | 3     | 3        |

4

**Machine Guns** 

Including: M2 & MK134 8

**Spare Barrels** 

3

Shelves

Adjustable Shelving for optics, ammo and more