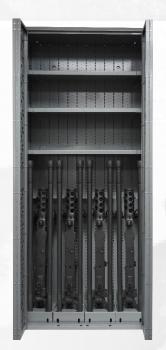

## **NSN: CWR8**

NSN: 1095-01-612-1538

NSN: 1095-01-612-1543

| WEAPON CONFIGURATIONS | M2 | SPARE BARRELS | MK134 | SHELVING |
|-----------------------|----|---------------|-------|----------|
| CWRB                  | 4  | 8             | 3     | 3        |
| CWR9                  | 4  | 8             | 3     | 3        |

4

**Machine Guns** 

Including: M2 & MK134 8

**Spare Barrels** 

3

Shelves

Adjustable Shelving for optics, ammo and more