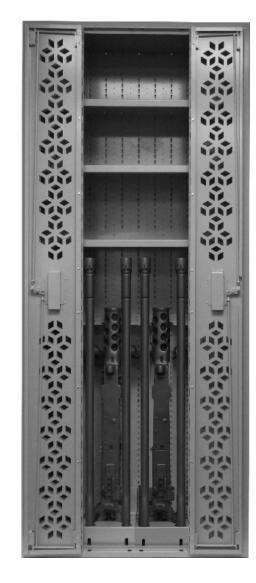

Combat NSN Weapon Racks are fully customizable to meet any of your storage needs. Our goal is to deliver a turnkey armory solution to give full-modularity to arms rooms.

- Wel
  - **Welded Cabinet Construction**
- Fully-Slotted Reinforced Back Panel
- 4-Corner Leveling Feet on Rack Base
- ✓ Anchor Holes for Attaching to Facility
- ✓ Pre-Punched to Bolt Side-to-Side + Back-to-Back
- 8 Standard Color Options
- TACOM CERTIFIED

  [Rack meets & exceeds AR 190-11 & OPNAVINST 5530.13C]

HEIGHT: 85" WIDTH: 36"

**DEPTH: 15"** 

4

**Machine Guns** 

Including: M2 & MK134 8

**Spare Barrels** 

3

Shelves

Adjustable Shelving for optics, ammo and more